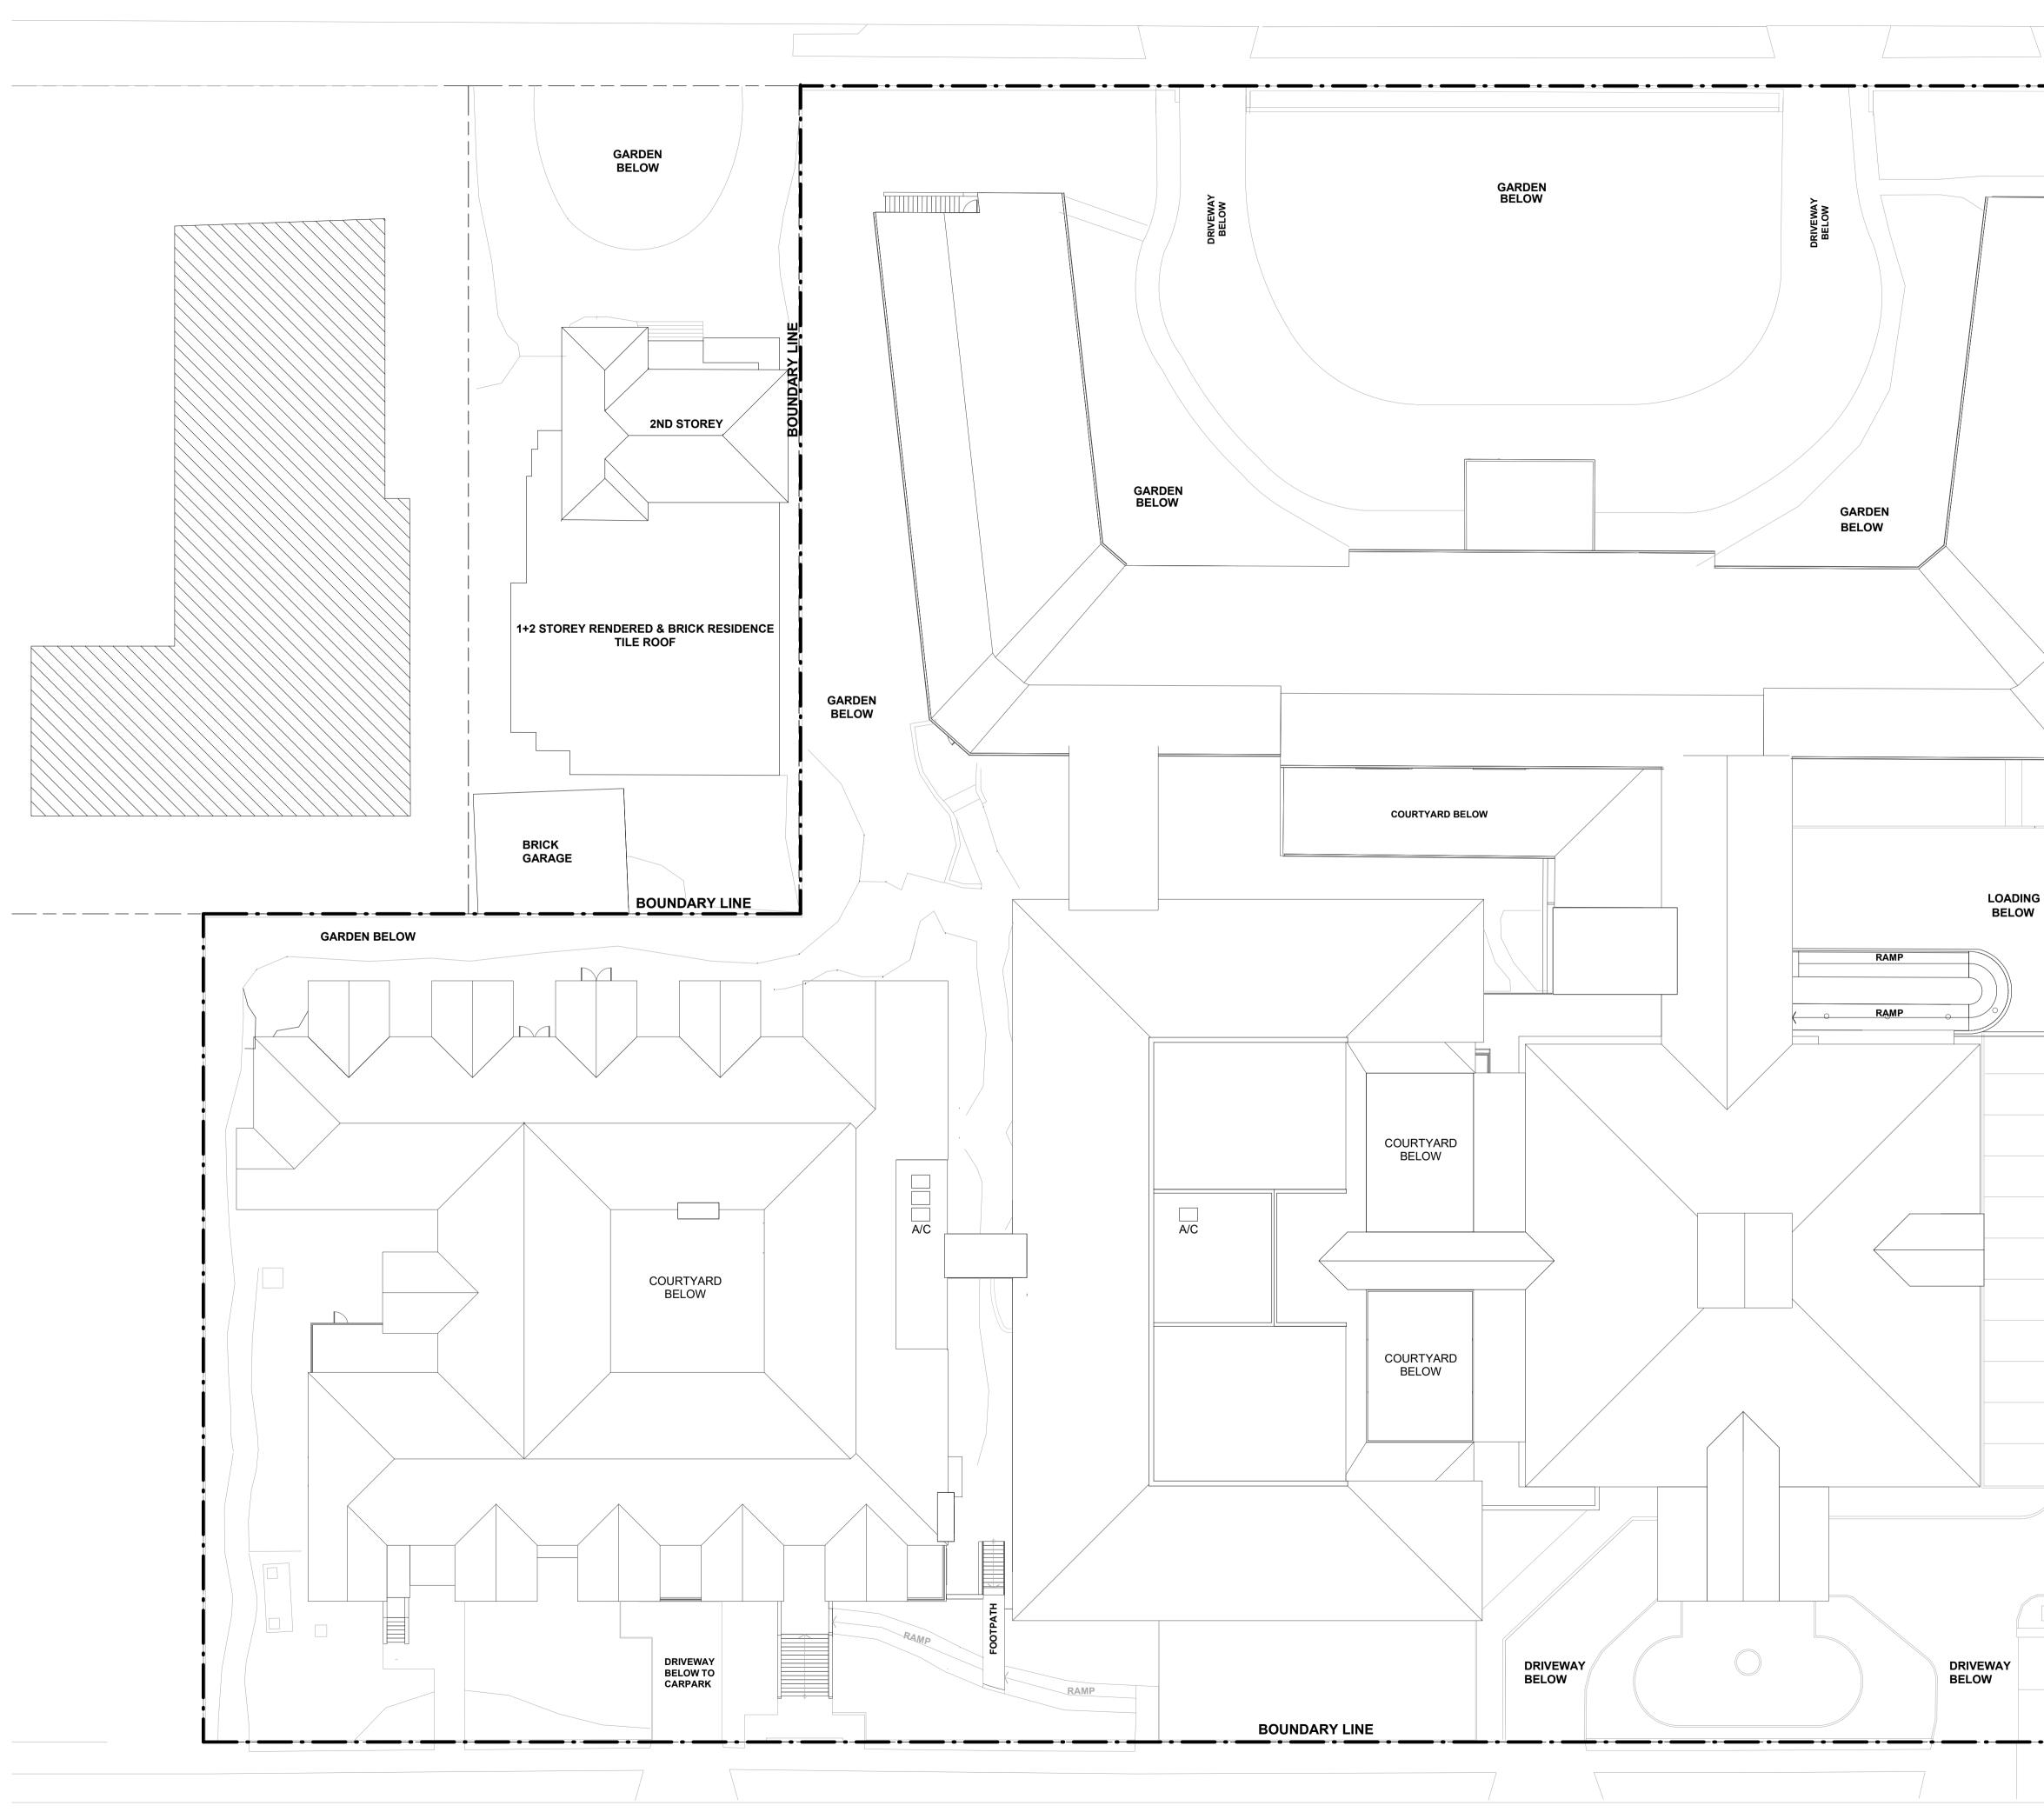

## HALDON STREET

| GARDEN               |                                                                                                                                                                                                               |
|----------------------|---------------------------------------------------------------------------------------------------------------------------------------------------------------------------------------------------------------|
| CAR PARKING<br>BELOW |                                                                                                                                                                                                               |
| STAFF PARKIN         | IG                                                                                                                                                                                                            |
|                      | NOMINATED ARCHITECT:<br><b>designable</b><br>e: admin@designdelta.com.au<br>w: designdelta.com.au<br>AS - BUILT<br><b>ST BASIL'S HOMES</b><br>130 CROYDON STREET, LAKEMBA<br>Sheet Title:<br><b>ROOF PLAN</b> |
|                      | Scale: 1 : 200 Date Issued: 15/05/2020   Drawn By: Checked By: Verified By: Sheet #:   DS DS A108   Job No : 1410 Rev:   DRAFT FOR REVIEW 0 1 2 3 4 5                                                         |