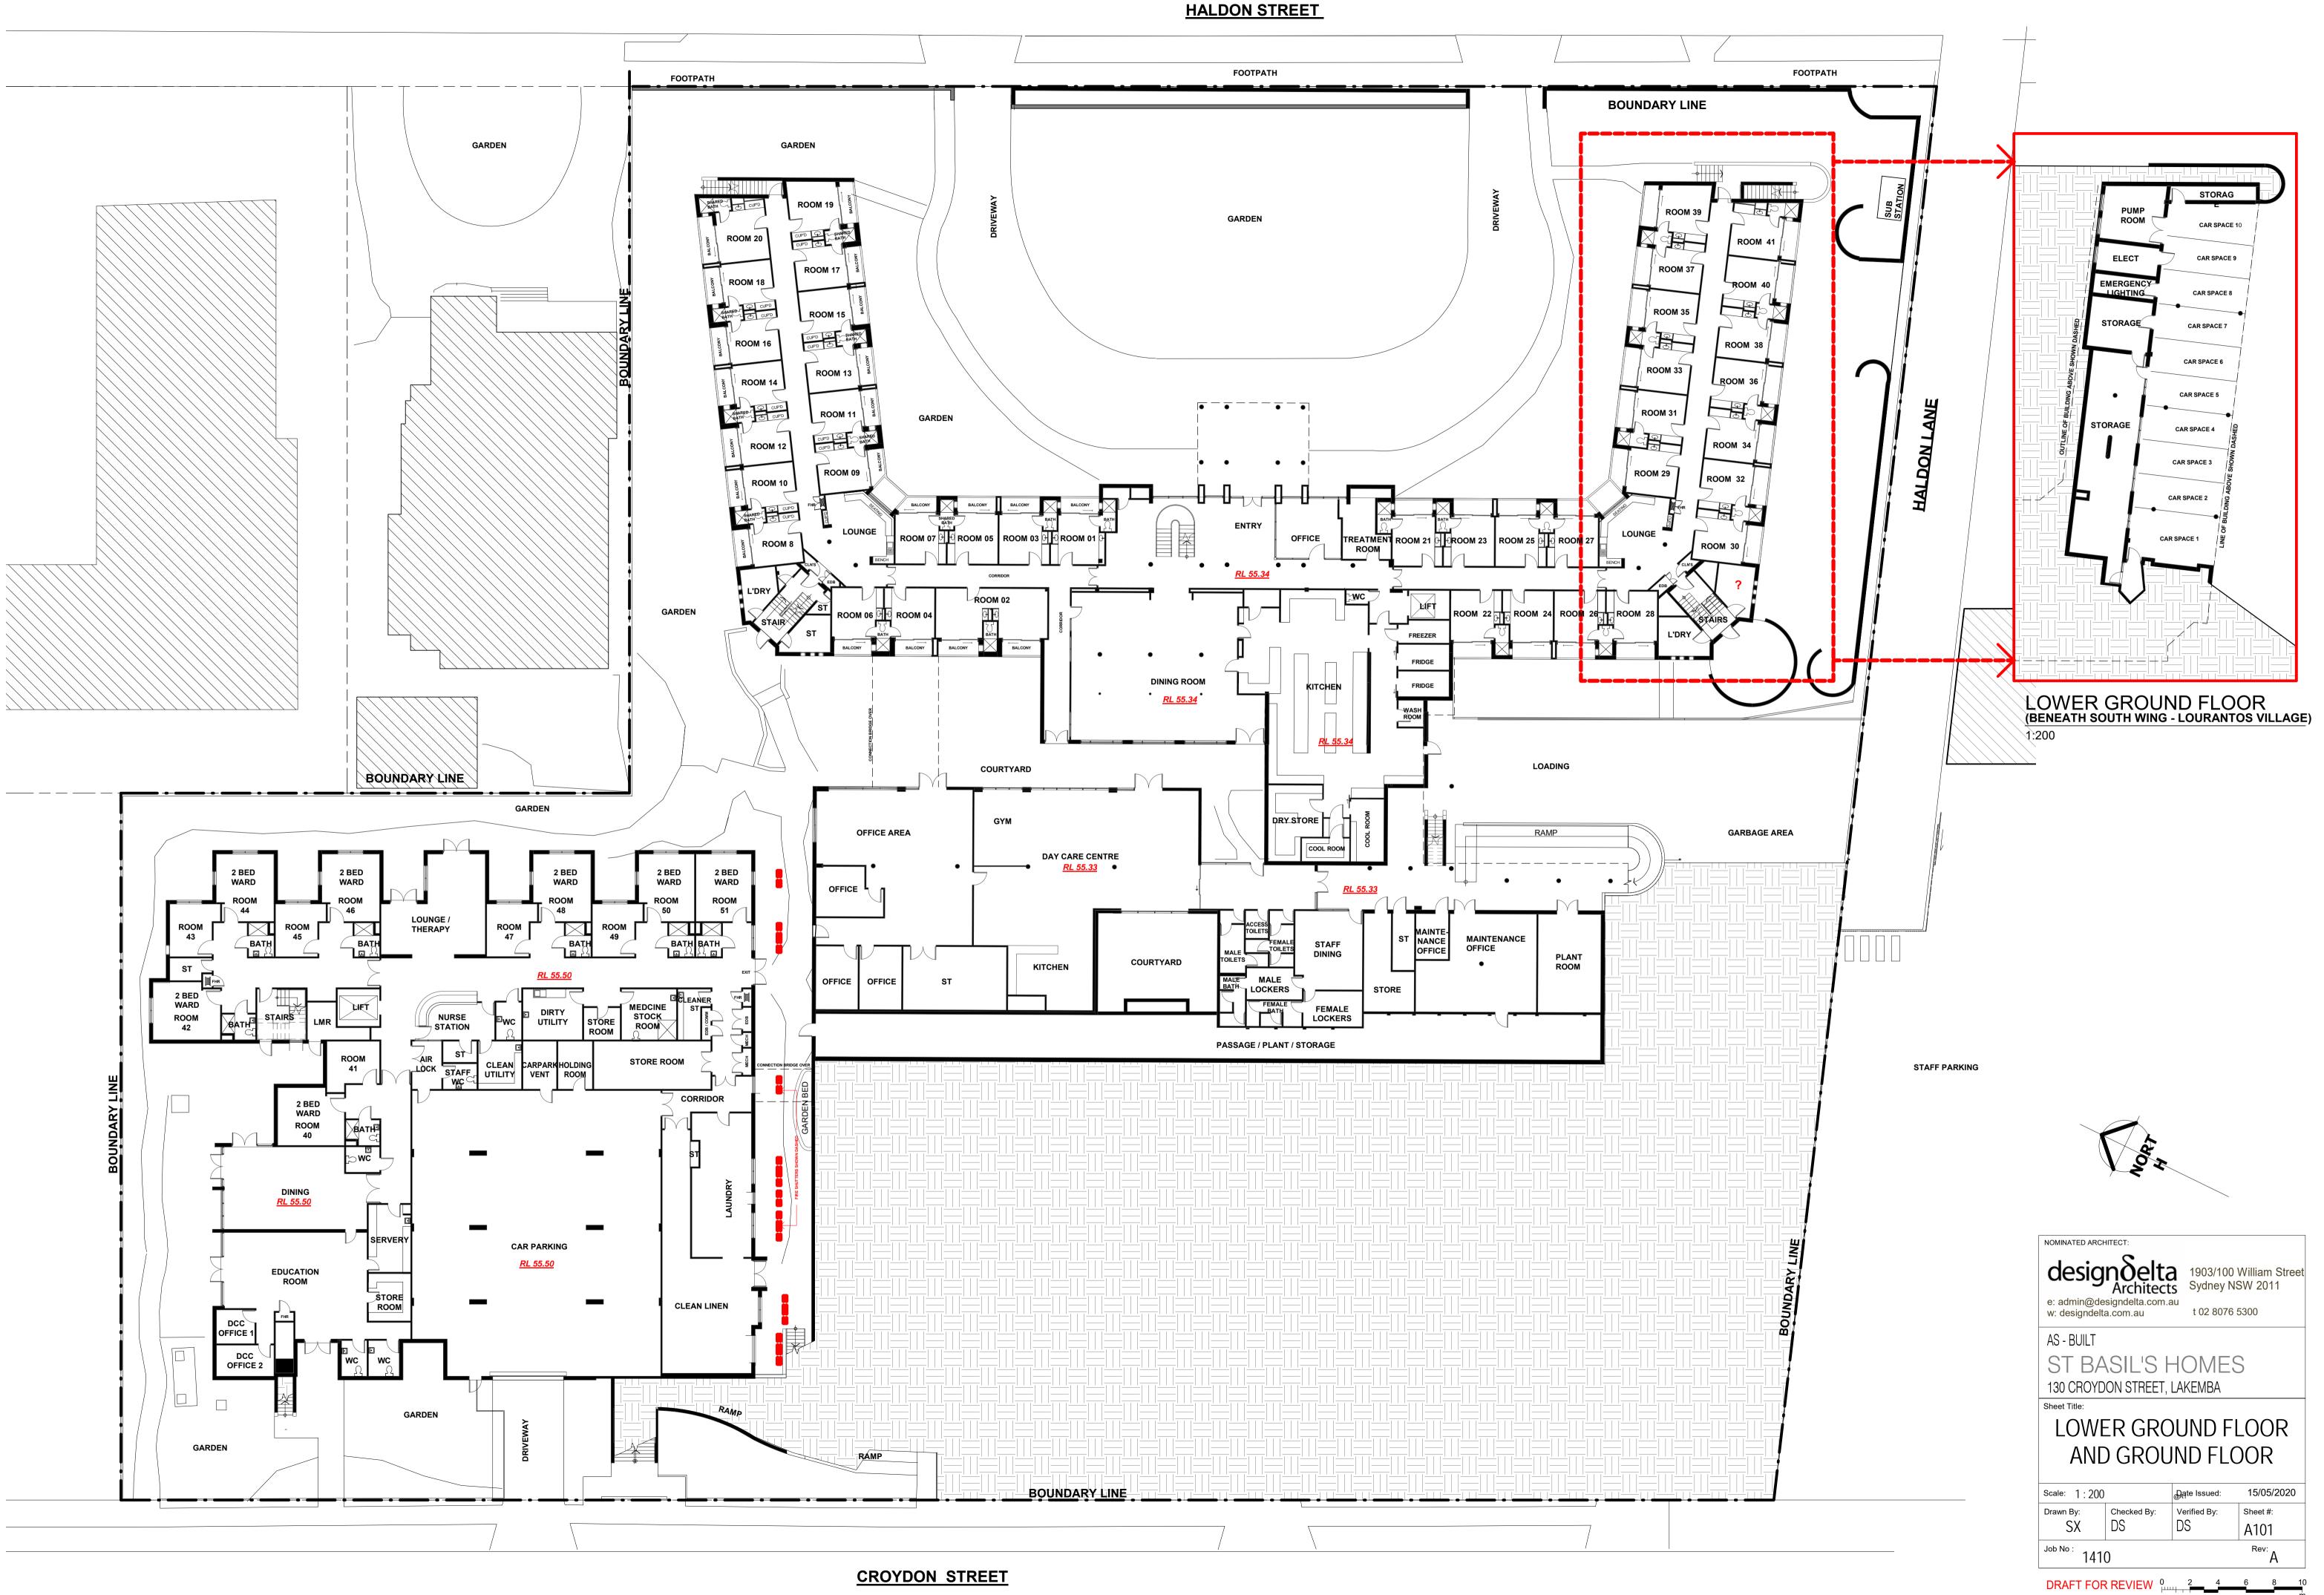

## HALDON STREET

| GARDEN               |                                                                                                                                                                                                               |
|----------------------|---------------------------------------------------------------------------------------------------------------------------------------------------------------------------------------------------------------|
| CAR PARKING<br>BELOW |                                                                                                                                                                                                               |
| STAFF PARKIN         | IG